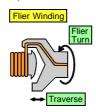

## **Winding Motion Controller**

This controller operates alignment windings easily such as Spindle/Flier winding by short commands. We provide the pre-programmed EXCEL software (REELEX) for customers to operate various windings easily. On the basis of many experiences, we can customize this controller for unique windings.

## ■ Windings command

REEL X [Traverse] P [Pitch] RN [TURNS] A [Spindle speed] RE [End type]

Execute precise coil windings by 1 line code Pitch can be set within 1 pulse.

End type : any position (same pitch)