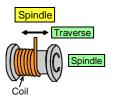

## **Winding Motion Controller**

This controller operates alignment windings easily such as Spindle/Flier winding by short commands. We provide the pre-programmed EXCEL software (REELEX) for customers to operate various windings easily. On the basis of many experiences, we can customize this controller for unique windings.

## ■ Windings command

REEL X [Traverse] P [Pitch] RN [TURNS] A [Spindle speed] RE [End type]

Execute precise coil windings by 1 line code Pitch can be set within 1 pulse.

End type : any position (same pitch)