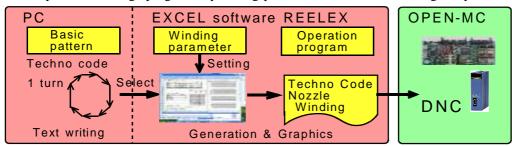

## ■ Nozzle windings by EXCEL software [REELEX]

REELEX operates windings programs by setting parameters for nozzle winding or specific windings.

- NC Technology for precise winding Accurate contouring and continuity Synchronization on Spindle and Traverse
- Precision Analysis
   Quantitative analysis for the precise synchronization
- TECHNO code & G code Easy to define various motions such as welding/precise cutting in addition to the winding
- Custom-made for winding command Exclusively design a special type of winding on the basis of rich experiments