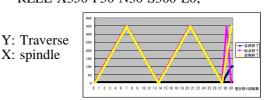

ex. Precision Analysis
blue: any pink: start yellow: opposite
REEL X350 P50 N30 S300 E0;

- Ex. Operating Program
  - Helical (Auto Terminal Wrapping)
     CIRR X0 Y0 I100 J0 Z100 F1000
  - ◆ JUMP · INDEX PTP X1000 Y1000