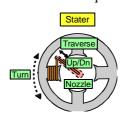

## ■ Nozzle windings by EXCEL software [REELEX]

REELEX operates windings programs by setting parameters for nozzle winding or specific windings.

- NC Technology for precise winding Accurate contouring and continuity Synchronization on Spindle and Traverse
- Precision Analysis
   Quantitative analysis for the precise synchronization
- TECHNO code & G code Easy to define various motions such as welding/precise cutting in addition to the winding
- Custom-made for winding command Exclusively design a special type of winding on the basis of rich experiments

ex. Precision Analysis
blue: any pink: start yellow: opposite
REEL X350 P50 N30 S300 E0;

- Ex. Operating Program
  - Helical (Auto Terminal Wrapping)
     CIRR X0 Y0 I100 J0 Z100 F1000
  - ◆ JUMP · INDEX PTP X1000 Y1000