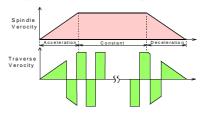

## ■ Windings command

REEL X [Traverse] P [Pitch] RN [TURNS] A [Spindle speed] RE [End type]

Execute precise coil windings by 1 line code Pitch can be set within 1 pulse.

End type : any position (same pitch)