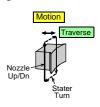

## ■ Nozzle windings by EXCEL software [REELEX]

REELEX operates windings programs by setting parameters for nozzle winding or specific windings.

- NC Technology for precise winding Accurate contouring and continuity Synchronization on Spindle and Traverse
- Precision Analysis
   Quantitative analysis for the precise synchronization
- TECHNO code & G code Easy to define various motions such as welding/precise cutting in addition to the winding
- Custom-made for winding command Exclusively design a special type of winding on the basis of rich experiments

ex. Precision Analysis
blue: any pink: start yellow: opposite
REEL X350 P50 N30 S300 E0;

- Ex. Operating Program
  - Helical (Auto Terminal Wrapping)
     CIRR X0 Y0 I100 J0 Z100 F1000
  - ◆ JUMP · INDEX PTP X1000 Y1000